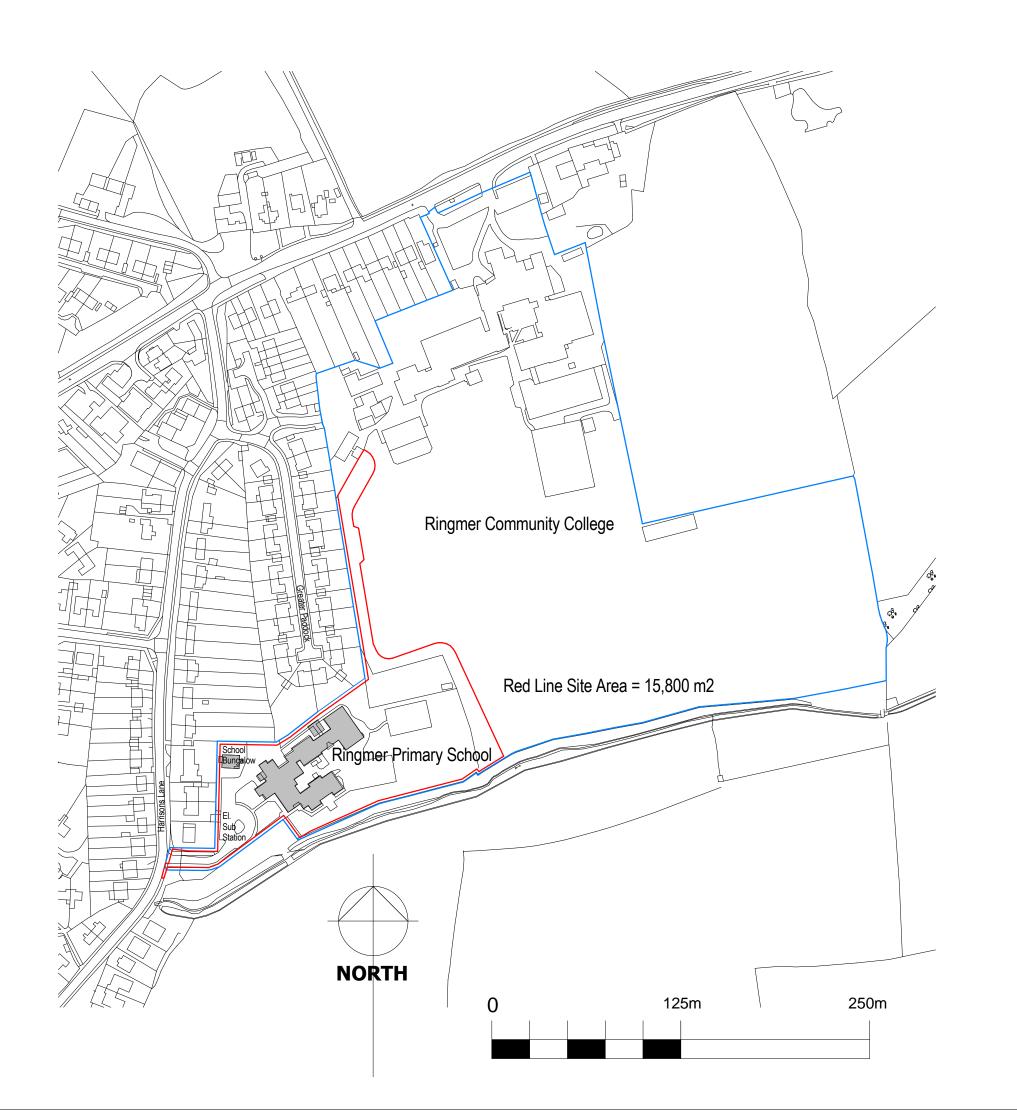

Ringmer Primary School

Drawing Title Location Plan

| Job Number<br>10909 | Date<br>09/05/14 |   | ele@A3<br>: 2500 |    |
|---------------------|------------------|---|------------------|----|
| Status              | Purpose          | ' |                  |    |
| Tender              |                  |   |                  |    |
| Drawing Number      |                  |   |                  |    |
| AR-WS-XX-PL-100-001 |                  |   |                  | T: |